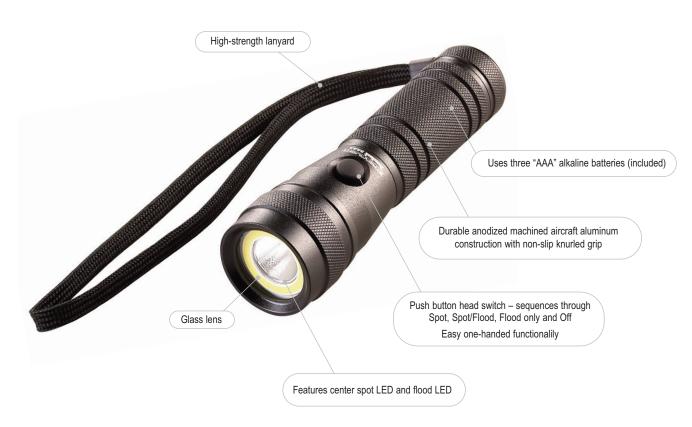

## TWIN-TASK® 3AAA

## **ALKALINE BATTERY-POWERED FLASHLIGHT**

The Twin-Task 3AAA is a multi-use flashlight featuring two unique LEDs that provide either a spot beam, a flood light or a combination of both. Use the spot beam for distance lighting. When you have an up-close task, use the flood light for smooth, diffused illumination without glare – won't tire your eyes.

Three lighting modes: Spot, Spot/Flood, Flood

- Spot: 240 lumens; 4,200 candela; 130m beam; runs 3.5 hours
- Spot/Flood: 165 lumens; 2,000 candela; 89m beam; runs 3.25 hours
- Flood: 60 lumens; 50 candela; 14m beam; runs 11 hours

IPX4 water-resistant; 1m impact resistance tested

5.45" (13.84 cm); 7.0 oz (198g) with alkaline batteries (included)

Limited Lifetime Warranty

Visit www.streamlight.com for full warranty information

#51050 - Twin-Task 3AAA - Clam