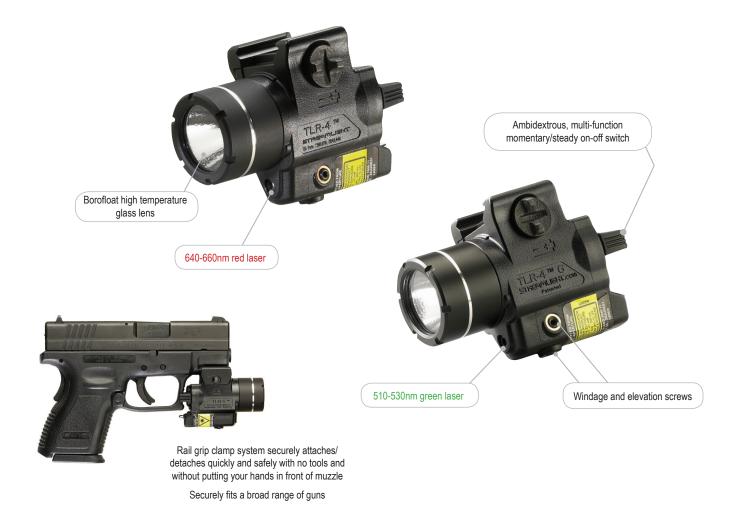

## TLR-4<sup>®</sup>/TLR-4<sup>®</sup> G

LOW-PROFILE, RAIL-MOUNTED
TACTICAL LIGHT WITH INTEGRATED
RED OR GREEN LASER

Lightweight polymer rail-mounted light with laser designed to fit compact and sub-compact handguns and most full-sized handguns with rails.

TLR-4 is now shining brighter at 170 lumens! TLR-4G shines brighter at 160 lumens!

## TLR-4 with Red Laser:

170 lumens; 3,300 candela; 115m beam;

Runs 1.5 hours (light only or light/laser combo); runs 15 hours (laser only)

## TLR-4G with Green Laser:

160 lumens; 3,200 candela; 113m beam;

Runs 1.75 hours (light only); runs 1.25 hours (light/laser combo); runs 4 hours (laser only)

Smooth parabolic reflector produces a concentrated beam with optimimum peripheral illumination

Uses one CR2 lithium battery

Operating temperature: -20°F to +120°F

Impact-resistant polymer body; anodized aluminum facecap IPX4; water resistant

2.73" (6.93 cm); 2.81 oz. (759.7)

Limited Lifetime Warranty