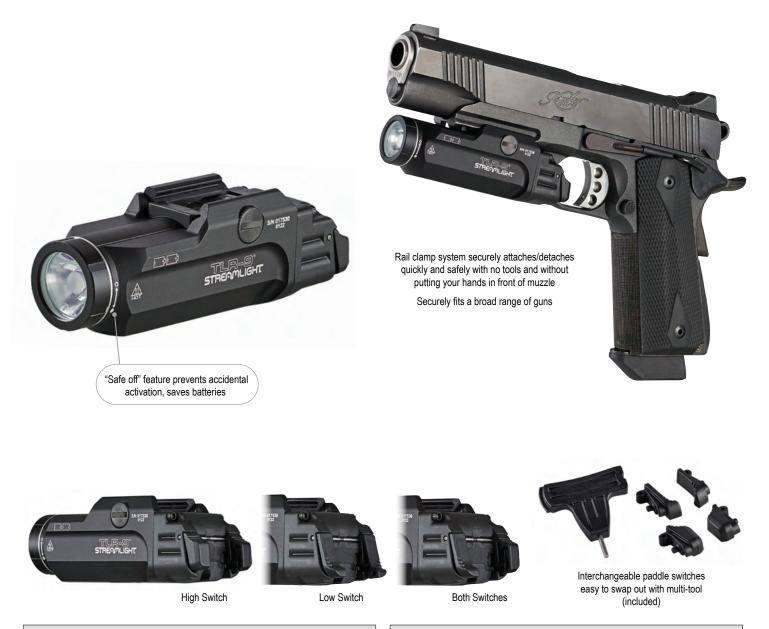

## TLR-9<sup>®</sup>

LOW-PROFILE, RAIL-MOUNTED TACTICAL LIGHT WITH INTERCHANGEABLE REAR PADDLE SWITCHES

Maximize your weapons platform with interchangeable rear paddle switches that allow you to customize your TLR-9 to your shooting style.

1,000 lumens; 200m beam; runs 1.5 hours (continuous) User enabled strobe function; runs 3 hours (strobe)

Custom optic produces a narrow beam with optimum peripheral illumination

Uses two CR123A lithium batteries (included)

Durable anodized machined aircraft aluminum construction IPX7; waterproof to 1m for 30 minutes

3.87" (9.82 cm); 4.26 oz. (120.9g) with batteries

Limited Lifetime Warranty Visit streamlight.com for full warranty information