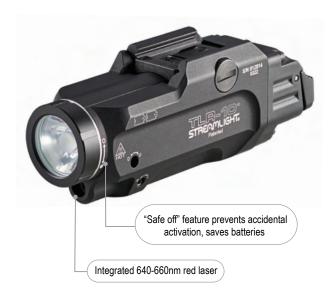

## TLR-10®

LOW-PROFILE, RAIL-MOUNTED TACTICAL LIGHT
WITH INTEGRATED RED LASER AND
INTERCHANGEABLE REAR PADDLE SWITCHES

1,000 lumens; 200m beam; runs 1.5 hours (LED only or LED/Laser); runs 60 hours (Laser only)

User enabled strobe function; runs 3 hours (strobe)

Custom optic produces a narrow beam with optimum peripheral illumination