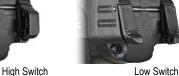

## Maximize your weapons platform with interchangeable paddle switches that allow you to customize your TLR-10 to your shooting style.

Interchangeable paddle switches easy to swap out with multi-tool (included)

#69470 - TLR-10 FLEX – Includes HIGH SWITCH (mounted) and LOW SWITCH, lithium batteries, and key kit – Black – Box