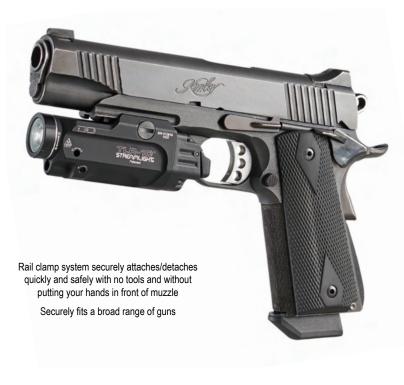

## Maximize your weapons platform with interchangeable paddle switches that allow you to customize your TLR-10 to your shooting style.

Interchangeable paddle switches easy to swap out with multi-tool (included)