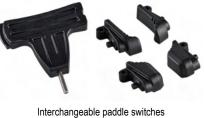

## Maximize your weapons platform with interchangeable paddle switches that allow you to customize your TLR-10 to your shooting style.

Interchangeable paddle switches easy to swap out with multi-tool (included)