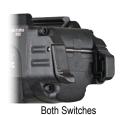

## Maximize your weapons platform with interchangeable paddle switches that allow you to customize your TLR-10 to your shooting style.

Interchangeable paddle switches easy to swap out with multi-tool (included)