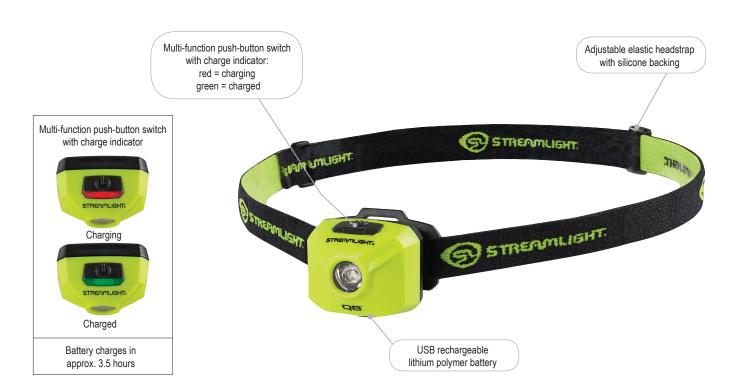

## QB® HEADLAMP ULTRA-COMPACT, USB RECHARGEABLE SPOT BEAM HEADLAMP

The QB is an ultra-compact, lightweight headlamp that is big on power. It produces 200 lumens of light that shines 85 meters.

Lightweight, low-profile design

Produces bright, concentrated light to illuminate what's ahead of you on your path up to 85 meters

Battery life indicator: with approx. 5 minutes of remaining run time, light enters a sequence of blinking three times and remaining on for 30 seconds until it shuts off

Ultra-compact - doesn't take up a lot of space in your gear bag

Impact-resistant polycarbonate body and lens IPX4 weather-resistant; 2m impact resistance tested

1.57" (4 cm); 1.5 oz. (42.5g)

Two Year Warranty