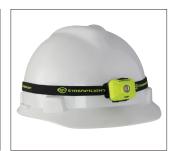

## QB® HEADLAMP ULTRA-COMPACT, USB RECHARGEABLE SPOT BEAM HEADLAMP

The QB is an ultra-compact, lightweight headlamp that is big on power. It produces 200 lumens of light that shines 85 meters.

Lightweight, low-profile design

Attaches to visor of ball caps and bump caps

Use with hard hats

Three output modes: High, low and emergency flash

- High: 200 lumens; 85m beam; runs 2 hours
- Low: 95 lumens; 55m beam; runs 4 hours

Press and hold power button for 3 seconds for flash mode