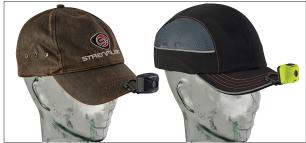

Attaches to visor of ball caps and bump caps

Use with hard hats

Three output modes: High, low and emergency flash

- High: 200 lumens; 85m beam; runs 2 hours
- Low: 95 lumens; 55m beam; runs 4 hours

Press and hold power button for 3 seconds for flash mode