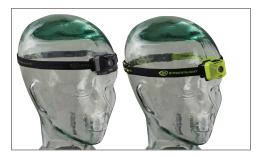

Attaches to visor of ball caps and bump caps

Use with hard hats

Three output modes: High, low and emergency flash

- High: 200 lumens; 85m beam; runs 2 hours
- Low: 95 lumens; 55m beam; runs 4 hours

Press and hold power button for 3 seconds for flash mode