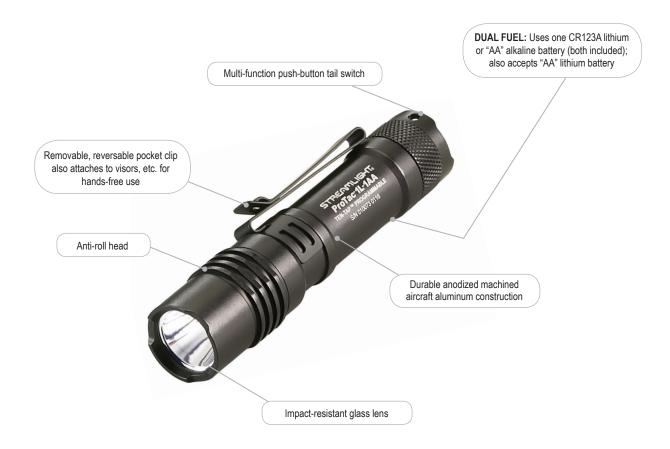

## PROTAC® 1L-1AA DUAL FUEL EVERDAY CARRY LIGHT

The ProTac 1L-1AA is a perfect everyday carry light. This dual fuel ultra-compact flashlight accepts a single lithium or alkaline battery, providing you with ultimate flexibility in the field.

IPX7; waterproof to 1m for 30 minutes; 2m impact resistance tested

Length: 4.25 in. (10.8 cm)

2.5 oz (71 grams) with CR123 battery (included in purchase)

2.8 oz (79 grams) with AA alkaline battery (included in purchase)

2.4 oz (68 grams) with AA lithium battery

Limited Lifetime Warranty

Visit streamlight.com for full warranty information

88061 - ProTac 1L-1AA with alkaline and lithium batteries and nylon holster - Black  $\,$ 