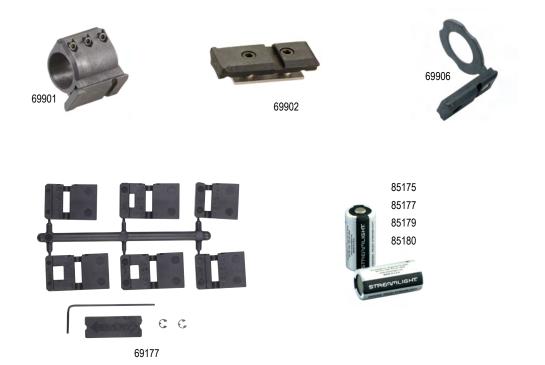

| Item                                                                                                                  | UPC            | Part # |
|-----------------------------------------------------------------------------------------------------------------------|----------------|--------|
| Key Kit (TLR-7/TLR-8) – Includes Rail Locating Keys for Universal or 1913 Picatinny style rails and<br>mounting tools | 080926-69177-3 | 69177  |
| Lithium Batteries 2 Pack                                                                                              | 080926-85175-7 | 85175  |
| Lithium Batteries 6 Pack                                                                                              | 080926-85180-1 | 85180  |
| Lithium Batteries 12 Pack                                                                                             | 080926-85177-1 | 85177  |
| Lithium Batteries 400 Pack                                                                                            | 080926-85179-5 | 85179  |
| 12 ga. MagRail                                                                                                        | 080926-69901-4 | 69901  |
| M-16/AR-15 Rail                                                                                                       | 080926-69902-1 | 69902  |
| REM 870 Rail                                                                                                          | 080926-69906-9 | 69906  |