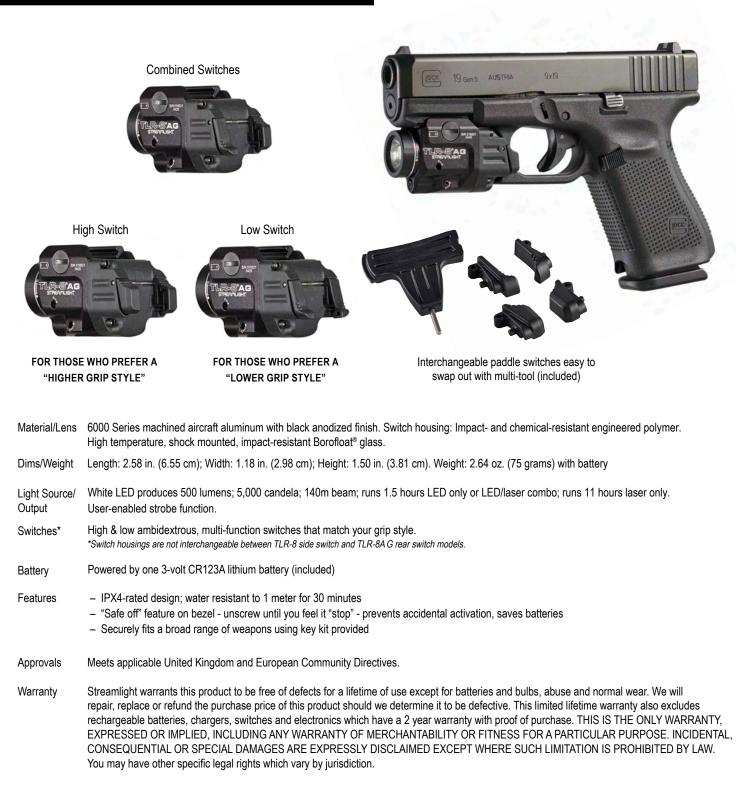

## TLR-8<sup>®</sup>A G LOW-PROFILE, RAIL-MOUNTED TACTICAL LIGHT WITH GREEN LASER AND REAR SWITCH OPTIONS

| Item                                                                                                                                                                    | UPC            | Part # |
|-------------------------------------------------------------------------------------------------------------------------------------------------------------------------|----------------|--------|
| TLR-8A G FLEX with green laser – Includes high switch paddles mounted on light plus low switch<br>paddles in package, CR123A lithium battery, and key kit – Black – Box | 080926-69434-7 | 69434  |