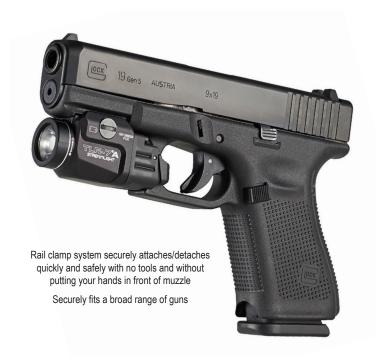

## LOW-PROFILE, RAIL-MOUNTED TACTICAL LIGHT WITH INTERCHANGEABLE REAR PADDLE SWITCHES

## Maximize your weapons platform with interchangeable rear paddle switches that allow you to customize your TLR-7A to your shooting style.

"Safe off" feature prevents accidental activation, saves batteries