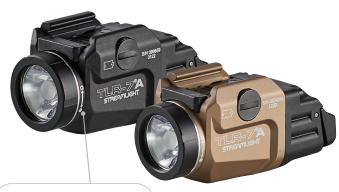

## TLR-7®A

## LOW-PROFILE, RAIL-MOUNTED TACTICAL LIGHT WITH INTERCHANGEABLE REAR PADDLE SWITCHES

## Maximize your weapons platform with interchangeable rear paddle switches that allow you to customize your TLR-7A to your shooting style.

"Safe off" feature prevents accidental activation, saves batteries

#69424 - TLR-7 A FLEX - Includes HIGH SWITCH (mounted) and LOW SWITCH, lithium battery, and key kit - Black - Box

#69429 - TLR-7 A FLEX - Includes HIGH SWITCH (mounted) and LOW SWITCH, lithium battery, and key kit – FDE – Box