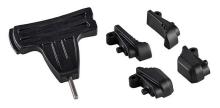

**Both Switches** 

High Switch

Interchangeable paddle switches easy to swap out with multi-tool (included)

500 lumens; 5,000 candela; 140m beam; runs 1.5 hours

User enabled strobe function

Custom optic produces a narrow beam with optimum peripheral illumination

#69424 - TLR-7 A FLEX - Includes HIGH SWITCH (mounted) and LOW SWITCH, lithium battery, and key kit - Black - Box

#69429 - TLR-7 A FLEX - Includes HIGH SWITCH (mounted) and LOW SWITCH, lithium battery, and key kit – FDE – Box