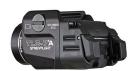

## TLR-7®A

## LOW-PROFILE, RAIL-MOUNTED TACTICAL LIGHT WITH INTERCHANGEABLE REAR PADDLE SWITCHES

## Maximize your weapons platform with interchangeable rear paddle switches that allow you to customize your TLR-7A to your shooting style.

"Safe off" feature prevents accidental activation, saves batteries

**Both Switches** 

High Switch

Interchangeable paddle switches easy to swap out with multi-tool (included)

500 lumens; 5,000 candela; 140m beam; runs 1.5 hours

User enabled strobe function

Custom optic produces a narrow beam with optimum peripheral illumination