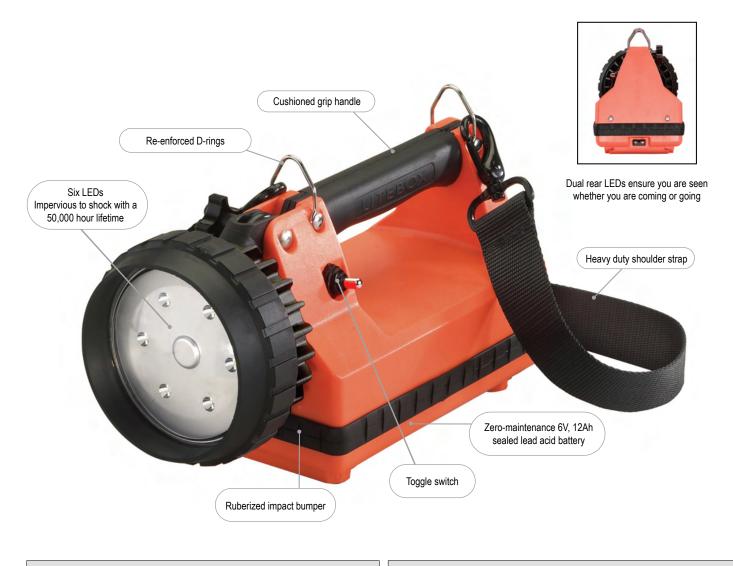

Industrial-duty, rechargeable lantern features a bright smooth flood light with high reliability. Available with optional direct wire vehicle mount system.

| Two levels of lighting:                                                                                                                                                                                        | IPX4 water-resistant                                                                                                                                                                                           |
|----------------------------------------------------------------------------------------------------------------------------------------------------------------------------------------------------------------|----------------------------------------------------------------------------------------------------------------------------------------------------------------------------------------------------------------|
| - High: 615 lumens; 126m beam; runs 8 hours                                                                                                                                                                    | Rack meets requirements of NFPA 1901-14.1.11.2 (2016) mounted in any position                                                                                                                                  |
| <ul> <li>Low: 330 lumens; 93m beam; runs 18 hours</li> </ul>                                                                                                                                                   | 11.5 in. (29.2 cm); 7.9 lbs (3.58 kg)                                                                                                                                                                          |
| High-impact ABS thermoplastic housing. Rubberized impact bumper, lens ring and cushioned-grip handle.                                                                                                          | Limited Lifetime Warranty<br>Visit streamlight.com for full warranty information                                                                                                                               |
| <b>Standard System</b> – International safety orange; includes shoulder strap; includes AC/DC chargers and mounting rack; ideal for field maintenance, inspection of construction sites, and remote equipment. | #45812 - E-Flood FireBox Standard System - 230V AC/12V DC - Orange<br>#45813 - E-Flood FireBox Standard System - 240V AC/12V DC - Orange<br>#45811 - E-Flood FireBox Standard System - 120V AC/12V DC - Orange |
| Vehicle Mount System – International safety orange; comes with vehicle-<br>mountable hard-wire rack and shoulder strap.                                                                                        | #45815 - E-Flood FireBox Vehicle Mount System - 12V DC - Orange<br>#45832 - E-Flood FireBox - Orange                                                                                                           |